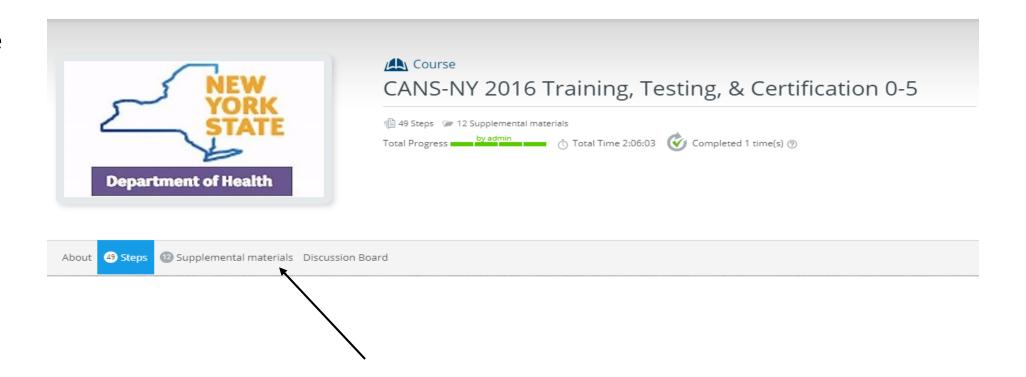

## Supplemental Materials

When the course is selected select "supplemental materials".

There are many helpful, downloadable documents