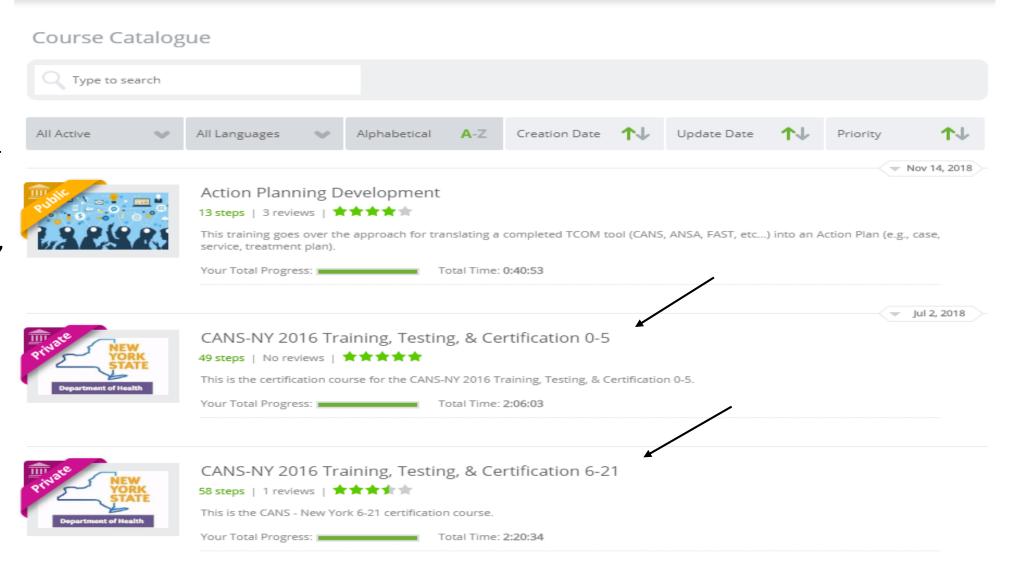

## Course Catalogue

Select "CANS-NY Training, Testing, & Certification 0-5"

"CANS-NY Training, Testing, & Certification 6-21".

or