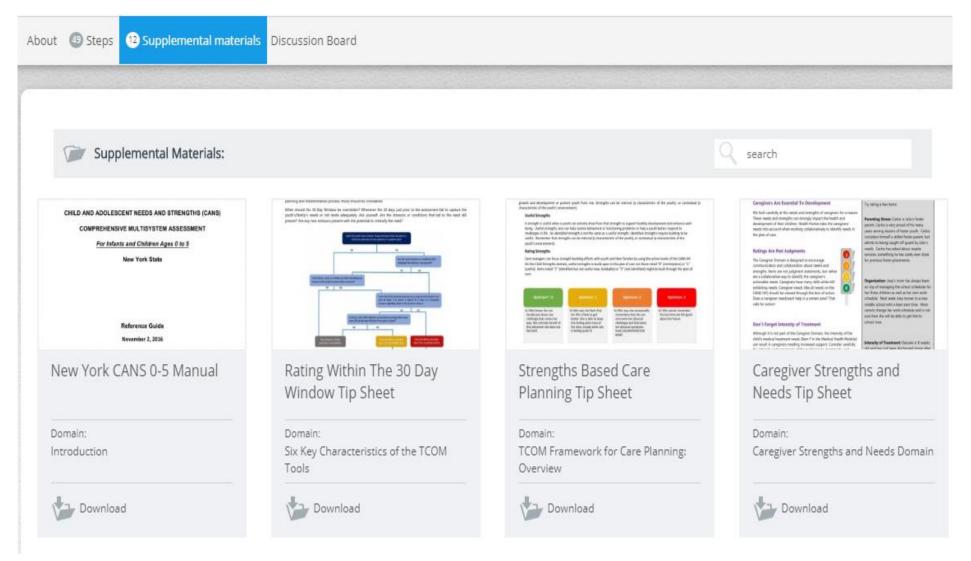

## Supplemental Materials

When the course is selected select "supplemental materials".

There are many helpful, downloadable documents

## Supplemental Materials Continued

- CANS-NY reference guides and rating sheets,
- Tip Sheets on many topics, including the Communimetric Principles
- How to Guides to help you navigate the SCX course more easily.