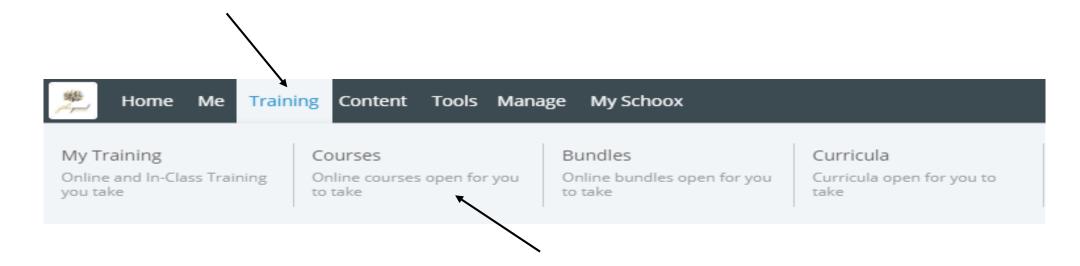

## Supplemental Materials

The above bar will show when you log in. Through this bar you can access the supplemental materials by selecting the "training" tab then "courses"